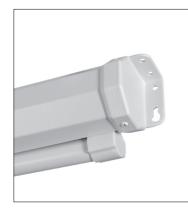

## THE STATIONARY SPRING-ROLLER TYPE PROJECTION SCREEN

• Affordable rollable screen, very good Price/ Performance ratio.

• The housing of the projection screen consists of an octagonal sheet steel case with plastic end caps in white colour, RAL 9016.

• Integrated suspension points on the right and left end of the housing for a direct mounting on the wall or ceiling.

• The projection screen features a fully developed spring-roller mechanism.

• Roller with readjusting spring and stopping device approx. every 13 cm.