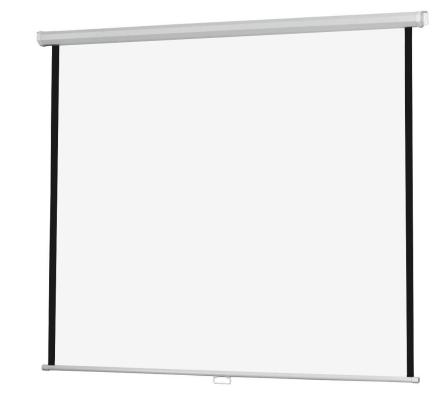

## THE STATIONARY SPRING-ROLLER TYPE PROJECTION SCREEN

• Affordable rollable screen, very good Price/ Performance ratio.

• The housing of the projection screen consists of an octagonal sheet steel case with plastic end caps in white colour, RAL 9016.

• Integrated suspension points on the right and left end of the housing for a direct mounting on the wall or ceiling.

• The projection screen features a fully developed spring-roller mechanism.

• Roller with readjusting spring and stopping device approx. every 13 cm.

• Black stripes on sides of the screen surface.

Black stripes on sides of the screen surface

Housing - octagonal sheet steel case

Integrated suspension points on the right and left side

| Mod | Overall / Image size in cm (W x H) | Format | Code no. | Weight          | Package size in | Screen surface |
|-----|------------------------------------|--------|----------|-----------------|-----------------|----------------|
|     |                                    |        |          | gross/net in kg | cm              |                |
| 150 | 150x150 / 144x150                  | 1:1    | 201112   | 8.5 / 6.5       | 180 x 12 x 13   | Blankana F     |
| 180 | 180x180 / 174x180                  | 1:1    | 201115   | 11/9            | 210 x 12 x 13   | Blankana F     |
| 200 | 200x200 / 194x200                  | 1:1    | 201116   | 16 / 13         | 220 x 13 x 15   | Blankana F     |
| 240 | 240x240 / 234x240                  | 1:1    | 201124   | 18 / 15         | 260 x 13 x 15   | Blankana F     |