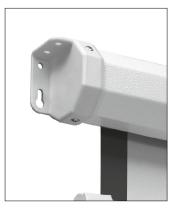

• Integrated suspension points on the right and left end of the housing for a direct mounting on the wall or ceiling.

• The projection screen features a fully developed spring-roller mechanism.

• Roller with readjusting spring and stopping device approx. every 13 cm.

• Black stripes on sides of the screen surface.

Black stripes on sides of the screen surface

Housing - octagonal sheet steel case

Integrated suspension points on the right and left side

| Mod | Overall / Image size in cm (W x H) | Format | Code no. | Weight          | Package size in | Screen surface |
|-----|------------------------------------|--------|----------|-----------------|-----------------|----------------|
|     |                                    |        |          | gross/net in kg | cm              |                |
| 150 | 150x150 / 144x150                  | 1:1    | 201112   | 8.5 / 6.5       | 180 x 12 x 13   | Blankana F     |
| 180 | 180x180 / 174x180                  | 1:1    | 201115   | 11/9            | 210 x 12 x 13   | Blankana F     |
| 200 | 200x200 / 194x200                  | 1:1    | 201116   | 16 / 13         | 220 x 13 x 15   | Blankana F     |
| 240 | 240x240 / 234x240                  | 1:1    | 201124   | 18 / 15         | 260 x 13 x 15   | Blankana F     |