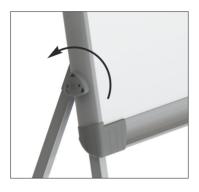

- Continuous adjustable 105 195 cm, adjust segments on the front side of flipchart.
- Dry-wipe, usable for write with special board fix and magnets.
- Upper plastic clap-ledge for paper block with 30 sheets.
- Slide bars for additional paper sheets on one side of flipchart.
- Stabil 4-point leg base.
- Board dimensions 105 x 68 cm.