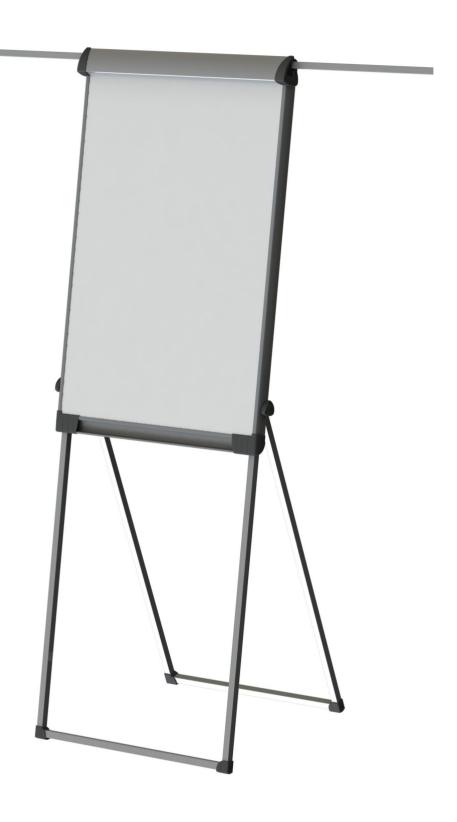

- Continuous adjustable 105 195 cm, adjust segments on the front side of flipchart.
- Dry-wipe, usable for write with special board fix and magnets.
- Upper plastic clap-ledge for paper block with 30 sheets.
- Slide bars for additional paper sheets on one side of flipchart.
- Stabil 4-point leg base.
- Board dimensions 105 x 68 cm.