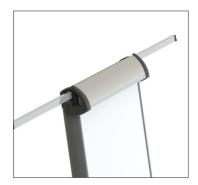

- Continuous adjustable 105 195 cm, adjust segments on the front side of flipchart.
- Dry-wipe, usable for write with special board fix and magnets.
- Upper plastic clap-ledge for paper block with 30 sheets.
- Slide bars for additional paper sheets on one side of flipchart.
- Stabil 4-point leg base.
- Board dimensions 105 x 68 cm.

Upper plastic clap-ledge for paper block with 30 sheets

Two adjust segments on the front side of flipchart

| Board size<br>cm (w x h) | Code no.     | Weight brutto/<br>netto - kg | Package size cm |
|--------------------------|--------------|------------------------------|-----------------|
| 68 x 105                 | 1207072WW040 | 12 / 10                      | 122 x 78 x 9    |